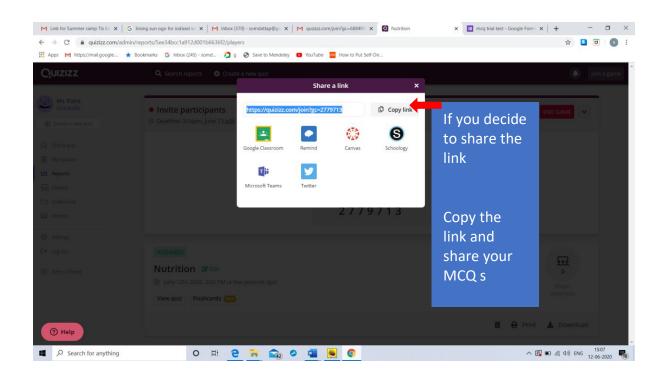

|                                        | sancel                                                  | Save Add grades                                                  |                 |          |            |
|                                                |                                        |                                                         | Add at least 4 questions                                         |                 |          |            |
| Search for anything                            | o # 2                                  | 🐂 🏫 Ø 🖷 🖲 🔘                                             |                                                                  | ∧ [] ■ ( , 4) E | NG 14:16 | -          |

## Ready to serve the quiz to the students!













# Go on! Explore more!

#### Document developed by:

Dr Somdatta Patra, MD, FAIMER (CMCL) Member, Medical Education Unit & Associate Professor, Community Medicine

#### Edited by:

Dr Amir Maroof Khan, MD, FAIMER (CMCL) Coordinator, Medical Education Unit & Associate Professor, Community Medicine

University College of Medical Sciences and GTB Hospital, Delhi

For feedback or queries email at mededu.ucms@gmail.com

## Medical Education Unit, UCMS and GTB hospital, Delhi

www.medicaleducationucms.weebly.com

Email: mededu.ucms@gmail.com Page | 11

#### Members

- Dr Piyush Gupta (Incharge)
- Dr Jolly Rohatgi
- Dr SN Bhattacharya
- Dr AK Sharma
- Dr Dheeraj Shah
- Dr Mrinalini Kotru
- Dr Chander Grover
- Dr Somdatta Patra
- Dr Alpana Raizada
- Dr Mohit Mehndiratta
- Dr Priyanka Gogoi
- Dr