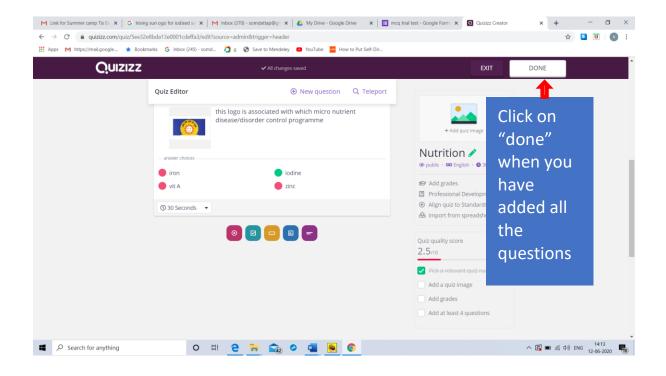

| You may add                                          |   |  |
| Answer option 2          | image or audio                                       |   |  |
| Answer option 3          | by clicking here                                     | Q |  |
| Answer option 4          | 🗊 f(*) 🔝                                             |   |  |
| Add answer option        |                                                      |   |  |
| S Tag standards          |                                                      |   |  |
| S 30 Seconds ▼           | CANCEL SAVE                                          |   |  |
|                          |                                                      |   |  |
|                          | _                                                    | 0 |  |









age

| M Link for Summer camp Tis Eo 🗙   G Irising su | n ogo for iodised sal 🗙   M Inbox (370 | )) - somdattap@gn 🗙 🛛 🝐 My Drive - Google Drive         | 🗙 📔 mcq trial test - Google Form: 🗙 🖸 Quizizz Creator            | × +             | - 0      | y X        |
|------------------------------------------------|----------------------------------------|---------------------------------------------------------|------------------------------------------------------------------|-----------------|----------|------------|
| ← → C 🔒 quizizz.com/quiz/5ee32e8b              | oda13e0001cdeffa3/edit?source=adm      | nin&trigger=header                                      |                                                                  | ☆               | 5        | <b>3</b> : |
| 👬 Apps M htt