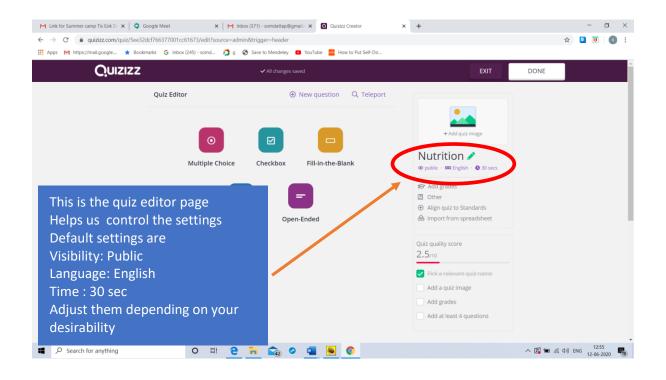

| M Link for Summer camp Tis Eok D 🗙                                               | 🗙 📔 Inbox (371) - somdattap@gmail.: 🗙 🖸 Quizizz Creator                                                                                                                                                                                                                                                                                                                                                                                                                                                                                                                                                                                                                                                                                                                                                                                                                                                                                                                                                                                                                                                                                                                                                                                                                 | × +                                                                                                                                                                                                                                                                                                                                                                                                                  | - o ×                            |
|----------------------------------------------------------------------------------|-------------------------------------------------------------------------------------------------------------------------------------------------------------------------------------------------------------------------------------------------------------------------------------------------------------------------------------------------------------------------------------------------------------------------------------------------------------------------------------------------------------------------------------------------------------------------------------------------------------------------------------------------------------------------------------------------------------------------------------------------------------------------------------------------------------------------------------------------------------------------------------------------------------------------------------------------------------------------------------------------------------------------------------------------------------------------------------------------------------------------------------------------------------------------------------------------------------------------------------------------------------------------|----------------------------------------------------------------------------------------------------------------------------------------------------------------------------------------------------------------------------------------------------------------------------------------------------------------------------------------------------------------------------------------------------------------------|----------------------------------|
| $\leftrightarrow$ $\rightarrow$ C $(a)$ quizizz.com/quiz/5ee3299c052cde001f8d01d | 3/edit?source=admin&trigger=header                                                                                                                                                                                                                                                                                                                                                                                                                                                                                                                                                                                                                                                                                                                                                                                                                                                                                                                                                                                                                                                                                                                                                                                                                                      |                                                                                                                                                                                                                                                                                                                                                                                                                      | 🖈 💶 🖲 🗄                          |
| 🗰 Apps M https://mail.google ★ Bookmarks Ġ Inbox (245)                           | - somd 💋 g 📀 Save to Mendeley 🖸 YouTube 🔤 How to Put Self-Dir                                                                                                                                                                                                                                                                                                                                                                                                                                                                                                                                                                                                                                                                                                                                                                                                                                                                                                                                                                                                                                                                                                                                                                                                           |                                                                                                                                                                                                                                                                                                                                                                                                                      |                                  |
| Quizizz                                                                          | ✓ All changes saved                                                                                                                                                                                                                                                                                                                                                                                                                                                                                                                                                                                                                                                                                                                                                                                                                                                                                                                                                                                                                                                                                                                                                                                                                                                     | EXIT DONE                                                                                                                                                                                                                                                                                                                                                                                                            | Î                                |
| Quiz Editor                                                                      | New question       Q Teleport         Image: Choice       Image: Checkbox       Fill-in-the-Blank         Image: Checkbox       Image: Checkbox       Fill-in-the-Blank         Image: Checkbox       Image: Checkbox       Image: Checkbox         Image: Checkbox       Image | + Add quiz image         + Add quiz image         Nutrition          Image: Service + Image         Image: Add grades         Quiz quality score         2.5/n0         Image: Add grades         Add grades         Add grades         Add grades         Add a least 4 questions |                                  |
| Search for anything                                                              | ) 🖽 🧕 📻 🦡 🔗 🚾 💌 📀                                                                                                                                                                                                                                                                                                                                                                                                                                                                                                                                                                                                                                                                                                                                                                                                                                                                                                                                                                                                                                                                                                                                                                                                                                                       | ^ 🖪 🖿                                                                                                                                                                                                                                                                                                                                                                                                                | (虎 口)) ENG 12:52<br>12:06-2020 昭 |