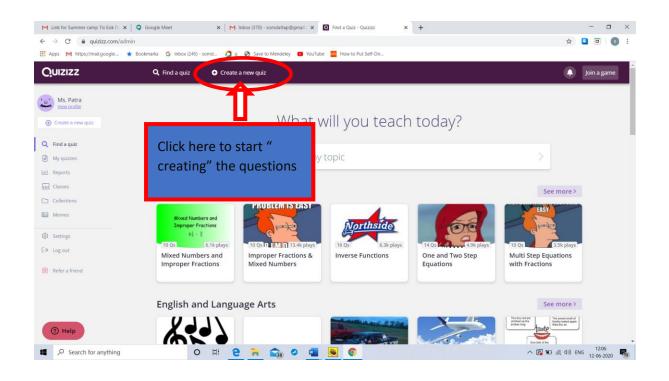

Go to <u>www.quizizz.com</u> and create an account.

Great !! So you have created an account: Now lets start preparing our questions

| M Link for Summer camp Tis Eok D x Google Meet x M Inbox (371) - somdattap@gmail. x Q Quizizz Creator                | × + ×                                                                                                                                                    |
|----------------------------------------------------------------------------------------------------------------------|----------------------------------------------------------------------------------------------------------------------------------------------------------|
| ← → C                                                                                                                | x 🛽 V 🔘 :                                                                                                                                                |
| 🛄 Apps M https://mail.google 🛧 Bookmarks G Inbox (245) - somd 🤌 g 😵 Save to Mendeley 🧧 YouTube 🧮 How to Put Self-Dir |                                                                                                                                                          |
| Apps M https://mail.google * Bookmarks © Inbor (246) - somd ? 9 Save to Mendeley • YouTube * How to Put Self-Dir     | Now,<br>Name your quiz (how you<br>want to call it)<br>Choose a relevant subject<br>from the choices given (you<br>may choose "others" )<br>Click "next" |
|                                                                                                                      |                                                                                                                                                          |
| 📲 , 2 Search for anything O 🛱 🤮 🦬 🧙 Ø 💶 🧕 Ø                                                                          | ∧ 🕼 🖿 // (ℓ) ENG 12:54<br>12:06-2020 🥫                                                                                                                   |