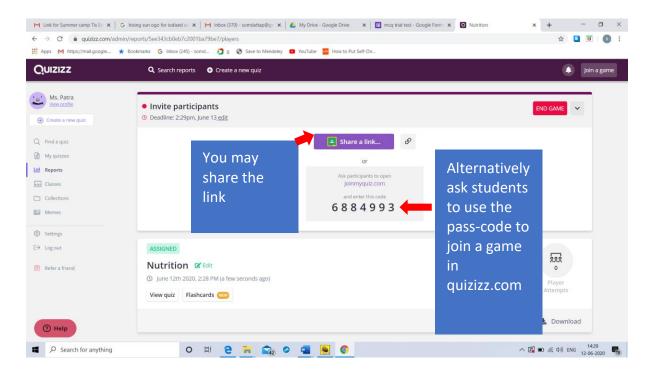

|                                        | sancel                                                  | Save Add grades                                                  |                 |          |            |
|                                                |                                        |                                                         | Add at least 4 questions                                         |                 |          |            |
| Search for anything                            | o # 2                                  | 🐂 🏫 Ø 🖷 🖲 🔘                                             |                                                                  | ∧ [] ■ ( , 4) E | NG 14:16 | -          |

## Ready to serve the quiz to the students!













# Go on! Explore more!

#### Document developed by:

Dr Somdatta Patra, MD, FAIMER (CMCL) Member, Medical Education Unit & Associate Professor, Community Medicine

#### Edited by:

Dr Amir Maroof Khan, MD, FAIMER (CMCL) Coordinator, Medical Education Unit & Associate Professor, Community Medicine

University College of Medical Sciences and GTB Hospital, Delhi

For feedback or queries email at mededu.ucms@gmail.com

## Medical Education Unit, UCMS and GTB hospital, Delhi

www.medicaleducationucms.weebly.com

Email: mededu.ucms@gmail.com Page | 11

#### Members

- Dr Piyush Gupta (Incharge)
- Dr Jolly Rohatgi
- Dr SN Bhattacharya
- Dr AK Sharma
- Dr Dheeraj Shah
- Dr Mrinalini Kotru
- Dr Chander Grover
- Dr Somdatta Patra
- Dr Alpana Raizada
- Dr Mohit Mehndiratta
- Dr Priyanka Gogoi
-