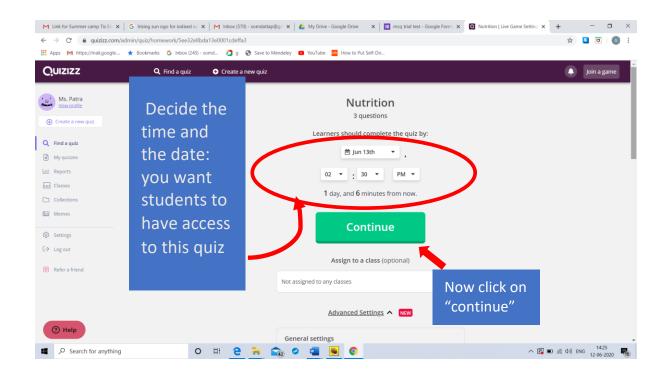

|                                        | sancel                                                  | Save Add grades                                                  |                 |          |            |
|                                                |                                        |                                                         | Add at least 4 questions                                         |                 |          |            |
| Search for anything                            | o # 2                                  | 🐂 🏫 Ø 🖷 🖲 🔘                                             |                                                                  | ∧ [] ■ ( , 4) E | NG 14:16 | -          |

## Ready to serve the quiz to the students!













# Go on! Explore more!

#### Document developed by:

Dr Somdatta Patra, MD, FAIMER (CMCL) Member, Medical Education Unit & Associate Professor, Community Medicine

#### Edited by:

Dr Amir Maroof Khan, MD, FAIMER (CMCL) Coordinator, Medical Education Unit & Associate Professor, Community Medicine

University College of Medical Sciences and GTB Hospital, Delhi

For feedback or queries email at mededu.ucms@gmail.com

## Medical Education Unit, UCMS and GTB hospital, Delhi

www.medicaleducationucms.weebly.com

Email: mededu.ucms@gmail.com Page | 11

#### Members

- Dr Piyush Gupta (Incharge)
- Dr Jolly Rohatgi
- Dr SN Bhattacharya
- Dr AK Sharma
- Dr Dheeraj Shah
- Dr Mrinalini Kotru
- Dr Chander Grover
- Dr Somdatta Patra
- Dr Alpana Raizada
- Dr Mohit Mehndiratta
- Dr Priyanka Gogoi