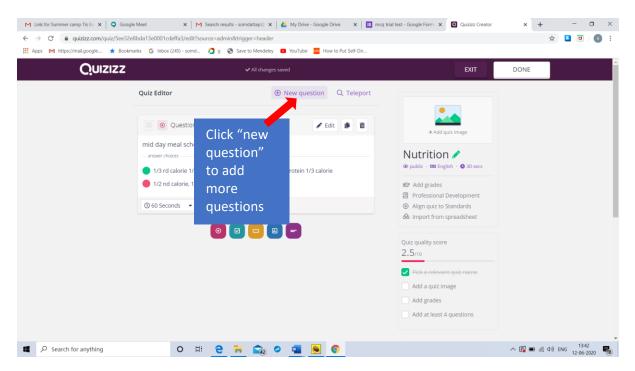

| M Link for Summer camp Tis Eok D 🗙                                               | 🗙 📔 Inbox (371) - somdattap@gmail.: 🗙 🖸 Quizizz Creator                                                                                                                                                                                                                                                                                                                                                                                                                                                                                                                                                                                                                                                                                                                                                                                                                                                                                                                                                                                                                                                                                                                                                                                                                 | × +                                                                                                                                                                                                                                                                                                                                                                                                                  | - o ×                            |
|----------------------------------------------------------------------------------|-------------------------------------------------------------------------------------------------------------------------------------------------------------------------------------------------------------------------------------------------------------------------------------------------------------------------------------------------------------------------------------------------------------------------------------------------------------------------------------------------------------------------------------------------------------------------------------------------------------------------------------------------------------------------------------------------------------------------------------------------------------------------------------------------------------------------------------------------------------------------------------------------------------------------------------------------------------------------------------------------------------------------------------------------------------------------------------------------------------------------------------------------------------------------------------------------------------------------------------------------------------------------|----------------------------------------------------------------------------------------------------------------------------------------------------------------------------------------------------------------------------------------------------------------------------------------------------------------------------------------------------------------------------------------------------------------------|----------------------------------|
| $\leftrightarrow$ $\rightarrow$ C $(a)$ quizizz.com/quiz/5ee3299c052cde001f8d01d | 3/edit?source=admin&trigger=header                                                                                                                                                                                                                                                                                                                                                                                                                                                                                                                                                                                                                                                                                                                                                                                                                                                                                                                                                                                                                                                                                                                                                                                                                                      |                                                                                                                                                                                                                                                                                                                                                                                                                      | 🖈 💶 🖲 🗄                          |
| 🗰 Apps M https://mail.google ★ Bookmarks Ġ Inbox (245)                           | - somd 💋 g 📀 Save to Mendeley 🖸 YouTube 🔤 How to Put Self-Dir                                                                                                                                                                                                                                                                                                                                                                                                                                                                                                                                                                                                                                                                                                                                                                                                                                                                                                                                                                                                                                                                                                                                                                                                           |                                                                                                                                                                                                                                                                                                                                                                                                                      |                                  |
| Quizizz                                                                          | ✓ All changes saved                                                                                                                                                                                                                                                                                                                                                                                                                                                                                                                                                                                                                                                                                                                                                                                                                                                                                                                                                                                                                                                                                                                                                                                                                                                     | EXIT DONE                                                                                                                                                                                                                                                                                                                                                                                                            | Î                                |
| Quiz Editor                                                                      | New question       Q Teleport         Image: Choice       Image: Checkbox       Fill-in-the-Blank         Image: Checkbox       Image: Checkbox       Fill-in-the-Blank         Image: Checkbox       Image: Checkbox       Image: Checkbox         Image: Checkbox       Image | + Add quiz image         + Add quiz image         Nutrition          Image: Service + Image         Image: Add grades         Quiz quality score         2.5/n0         Image: Add grades         Add grades         Add grades         Add grades         Add a least 4 questions |                                  |
| Search for anything                                                              | ) 🖽 🧕 📻 🦡 🔗 🚾 💌 📀                                                                                                                                                                                                                                                                                                                                                                                                                                                                                                                                                                                                                                                                                                                                                                                                                                                                                                                                                                                                                                                                                                                                                                                                                                                       | ^ 🖪 🖿                                                                                                                                                                                                                                                                                                                                                                                                                | (虎 口)) ENG 12:52<br>12:06-2020 昭 |