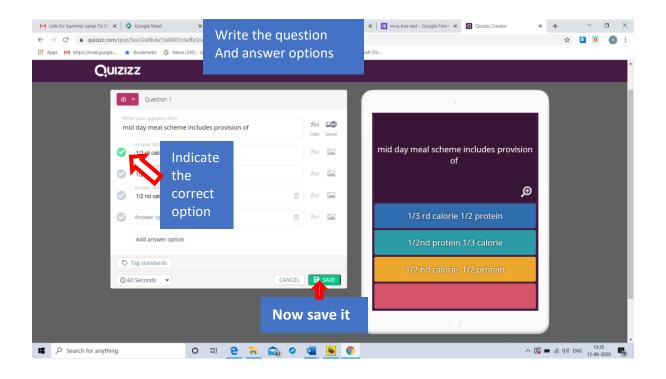

You can also add an image or audio clip to your question. Isn't that great?

|                          | g 📀 Save to Mendeley 🖸 YouTube 🏧 How to Put Self-Dir |   |  |
|--------------------------|------------------------------------------------------|---|--|
|                          |                                                      |   |  |
| O ▼ Question 2           | Add image or audio                                   | 0 |  |
| Write your question here | f(*) ECO<br>Math                                     |   |  |
| Answer option 1          | You may add                                          |   |  |
| Answer option 2          | image or audio                                       |   |  |
| Answer option 3          | by clicking here                                     | Q |  |
| Answer option 4          | 🗊 f(*) 🔝                                             |   |  |
| Add answer option        |                                                      |   |  |
| S Tag standards          |                                                      |   |  |
| S 30 Seconds ▼           | CANCEL SAVE                                          |   |  |
|                          |                                                      |   |  |
|                          | _                                                    | 0 |  |