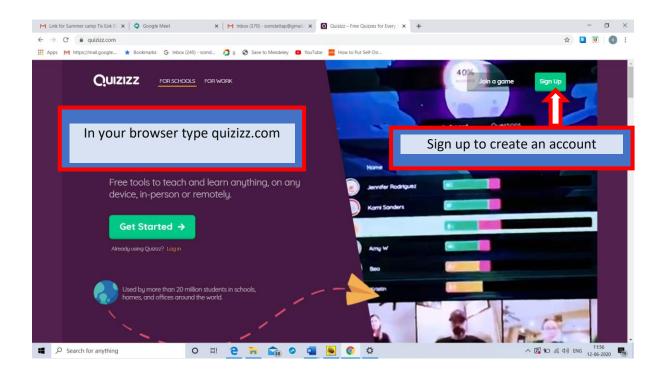

Go to <u>www.quizizz.com</u> and create an account.

Great !! So you have created an account: Now lets start preparing our questions

| M Link for Summer camp Tis Eok D x Google Meet x M Inbox (371) - somdattap@gmail. x Q Quizizz Creator                | × + ×                                                                                                                                                    |
|----------------------------------------------------------------------------------------------------------------------|----------------------------------------------------------------------------------------------------------------------------------------------------------|
| ← → C                                                                                                                | x 🛽 V 🔘 :                                                                                                                                                |
| 🛄 Apps M https://mail.google 🛧 Bookmarks G Inbox (245) - somd 🤌 g 😵 Save to Mendeley 🧧 YouTube 🧮 How to Put Self-Dir |                                                                                                                                                          |
| Apps M https://mail.google * Bookmarks © Inbor (246) - somd ? 9 Save to Mendeley • YouTube * How to Put Self-Dir     | Now,<br>Name your quiz (how you<br>want to call it)<br>Choose a relevant subject<br>from the choices given (you<br>may choose "others" )<br>Click "next" |
|                                                                                                                      |                                                                                                                                                          |
| 📲 , 2 Search for anything O 🛱 🤮 🦬 🧙 Ø 💶 🧕 Ø                                                                          | ∧ 🕼 🖿 // (ℓ) ENG 12:54<br>12:06-2020 🥫                                                                                                                   |