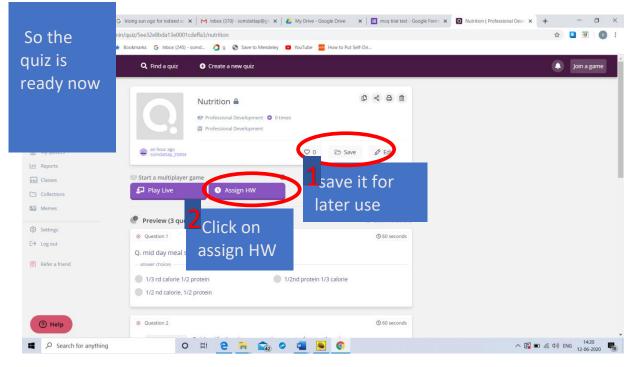

|                                        | sancel                                                  | Save Add grades                                                  |                 |          |            |
|                                                |                                        |                                                         | Add at least 4 questions                                         |                 |          |            |
| Search for anything                            | o # 2                                  | 🐂 🏫 Ø 🖷 🖲 🔘                                             |                                                                  | ∧ [] ■ ( , 4) E | NG 14:16 | -          |

## Ready to serve the quiz to the students!













# Go on! Explore more!

#### Document developed by:

Dr Somdatta Patra, MD, FAIMER (CMCL) Member, Medical Education Unit & Associate Professor, Community Medicine

#### Edited by:

Dr Amir Maroof Khan, MD, FAIMER (CMCL) Coordinator, Medical Education Unit & Associate Professor, Community Medicine

University College of Medical Sciences and GTB Hospital, Delhi

For feedback or queries email at mededu.ucms@gmail.com

## Medical Education Unit, UCMS and GTB hospital, Delhi

www.medicaleducationucms.weebly.com

Email: mededu.ucms@gmail.com Page | 11

#### Members

- Dr Piyush Gupta (Incharge)
- Dr Jolly Rohatgi
- Dr SN Bhattacharya
- Dr AK Sharma
- Dr Dheeraj Shah
- Dr Mrinalini Kotru
- Dr Chander Grover
- Dr Somdatta Patra
- Dr Alpana Raizada
- Dr Mohit Mehndiratta
- Dr Priyanka G