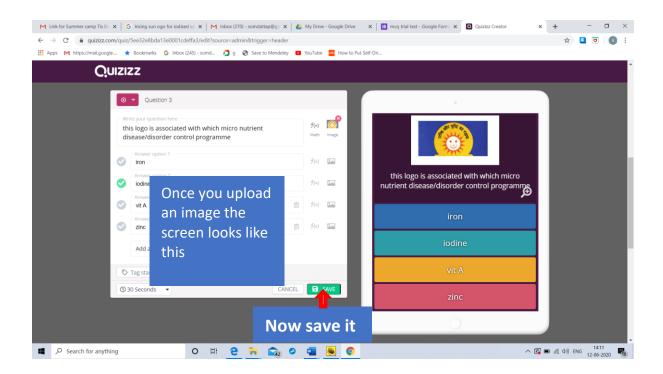

You can also add an image or audio clip to your question. Isn't that great?

|                          | g 📀 Save to Mendeley 🖸 YouTube 🏧 How to Put Self-Dir |   |  |
|--------------------------|------------------------------------------------------|---|--|
|                          |                                                      |   |  |
| O ▼ Question 2           | Add image or audio                                   | 0 |  |
| Write your question here | f(*) ECO<br>Math                                     |   |  |
| Answer option 1          | You may add                                          |   |  |
| Answer option 2          | image or audio                                       |   |  |
| Answer option 3          | by clicking here                                     | Q |  |
| Answer option 4          | 🗊 f(*) 🔝                                             |   |  |
| Add answer option        |                                                      |   |  |
| S Tag standards          |                                                      |   |  |
| S 30 Seconds ▼           | CANCEL SAVE                                          |   |  |
|                          |                                                      |   |  |
|                          | _                                                    | 0 |  |